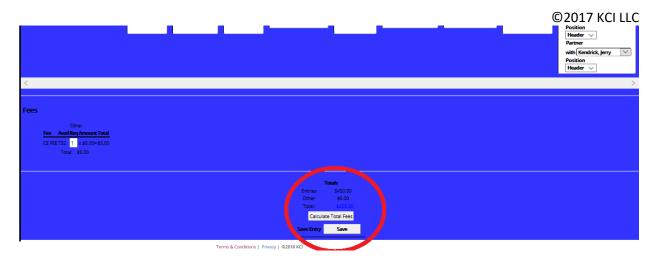

#### FEES

All Fees other than Event entry fees are entered here, Other fees section can be set up so they are either user editable, or not. Stall and RV items are always editable allowing the user to select a number, for other fees, if you want each contestant to be charged a "fee" insert a default quantity, and make set to NO on the User Editable section. Set the Max Quantity to 999