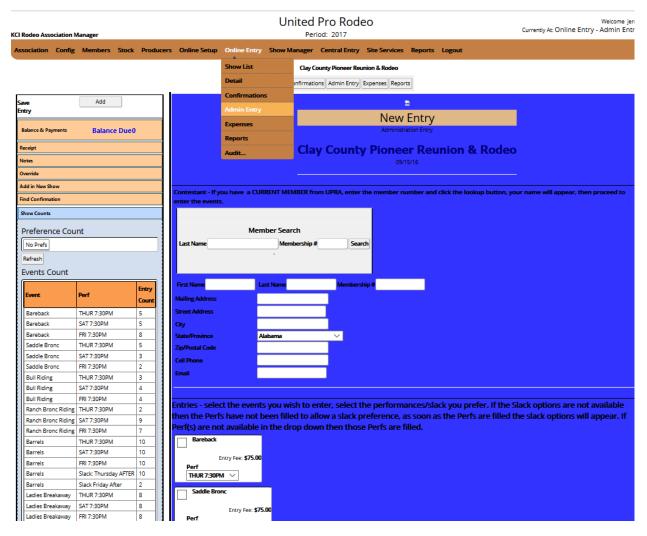

The vertical option presents better on a smart phone device, and is recommended for a single contestant entry rodeo (non-buddy group) NOTE: ALL BUDDY GROUP RODEOS WILL PRESENT HORIZONTALLY

ONLINE ENTRY OR CALL CENTER SET-UP/DETAIL SCREEN for Rodeo Non-Buddy or Buddy Group Entries