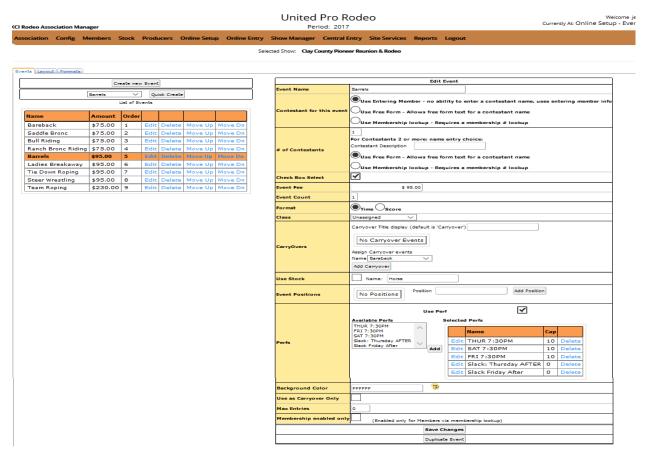

#### **Events Set-up**

Setup your events, fees, available Perfs, and other general selections for the rodeo here.

NOTE the tabs in the upper left of the screen- This where you will control if the rodeo will be a single contestant entry or a multiple contestant buddy group rodeo.