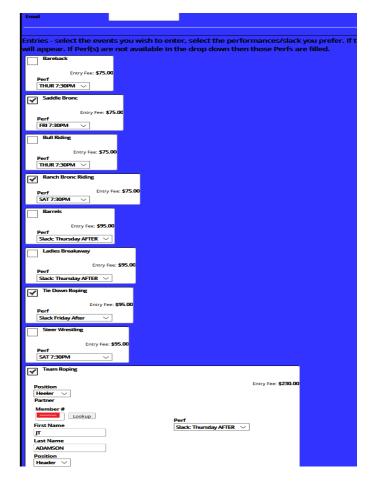

#### Contestant - ONLINE ENTRY FORM for Buddy Group Rodeo Entry

|                                                                                           |                                                         | All Co               | ontestants MUST H  | esquite Wi<br>lave/Purchase a 2017 UP<br>UPRA / UPSU (United Pi<br>S/C: Champiou<br>Entries<br>Entries | RA Membership Car<br>rofessional Stand L<br>n Rodeo Co.<br><b>Open:</b> | d to compete at this rode               | 20.                 |                     |                             |  |  |  |  |  |
|-------------------------------------------------------------------------------------------|---------------------------------------------------------|----------------------|--------------------|--------------------------------------------------------------------------------------------------------|-------------------------------------------------------------------------|-----------------------------------------|---------------------|---------------------|-----------------------------|--|--|--|--|--|
|                                                                                           |                                                         |                      |                    | Entry #: 903                                                                                           |                                                                         |                                         |                     |                     |                             |  |  |  |  |  |
|                                                                                           | u have a CURRI                                          | ENT MEMBER from      |                    |                                                                                                        |                                                                         |                                         |                     |                     | events.                     |  |  |  |  |  |
|                                                                                           |                                                         |                      | Looku              |                                                                                                        |                                                                         |                                         |                     |                     |                             |  |  |  |  |  |
|                                                                                           | -                                                       |                      | -                  |                                                                                                        |                                                                         |                                         |                     |                     |                             |  |  |  |  |  |
|                                                                                           |                                                         |                      |                    |                                                                                                        |                                                                         |                                         |                     |                     |                             |  |  |  |  |  |
|                                                                                           |                                                         |                      |                    |                                                                                                        |                                                                         |                                         |                     |                     |                             |  |  |  |  |  |
|                                                                                           |                                                         |                      |                    |                                                                                                        |                                                                         |                                         |                     |                     |                             |  |  |  |  |  |
|                                                                                           |                                                         | CA - Alberta         | _                  | ~                                                                                                      |                                                                         |                                         |                     |                     |                             |  |  |  |  |  |
|                                                                                           | -                                                       |                      | _                  |                                                                                                        |                                                                         |                                         |                     |                     |                             |  |  |  |  |  |
|                                                                                           | -                                                       |                      | -                  |                                                                                                        |                                                                         |                                         |                     |                     |                             |  |  |  |  |  |
|                                                                                           |                                                         |                      |                    |                                                                                                        |                                                                         |                                         |                     |                     |                             |  |  |  |  |  |
| Buddy Group           Buddy Group Member Search - Membership #         Add to Buddy Group |                                                         |                      |                    |                                                                                                        |                                                                         |                                         |                     |                     |                             |  |  |  |  |  |
| Pref 1: Friday Slack 7:30 V Pref 2: Friday Slack 7:30 V                                   |                                                         |                      |                    |                                                                                                        |                                                                         |                                         |                     |                     |                             |  |  |  |  |  |
|                                                                                           | Pref 1: Friday Slack 7:30 v Pref 2: Friday Slack 7:30 v |                      |                    |                                                                                                        |                                                                         |                                         |                     |                     |                             |  |  |  |  |  |
|                                                                                           |                                                         |                      |                    |                                                                                                        |                                                                         |                                         |                     |                     |                             |  |  |  |  |  |
|                                                                                           |                                                         |                      |                    | formances/slack yo<br>filled the slack optio                                                           |                                                                         |                                         |                     |                     |                             |  |  |  |  |  |
|                                                                                           |                                                         |                      |                    |                                                                                                        |                                                                         |                                         |                     |                     | Team Ro                     |  |  |  |  |  |
|                                                                                           | Bareback                                                | Saddle Bronc         | Bull Riding        |                                                                                                        | Barrels                                                                 |                                         | Tie Down Roping     | Steer Wrestling     | Entry Fee: \$2<br>Position  |  |  |  |  |  |
| Member #: Name                                                                            | E                                                       |                      | Entry Fee: \$80.00 | Ranch Bronc Riding<br>Entry Fee: \$80.00                                                               | Entry Fee: \$100.00                                                     | Ladies Breakaway<br>Entry Fee: \$100.00 | Entry Fee: \$100.00 | Entry Fee: \$100.00 | Header ~                    |  |  |  |  |  |
| Member #. Hum                                                                             |                                                         |                      |                    | Entry ree. \$80.00                                                                                     |                                                                         | Entry ree. \$100.00                     |                     |                     | Partner                     |  |  |  |  |  |
|                                                                                           |                                                         |                      |                    |                                                                                                        |                                                                         |                                         |                     |                     | with<br>Position            |  |  |  |  |  |
|                                                                                           |                                                         |                      |                    |                                                                                                        |                                                                         |                                         |                     |                     | Heeler                      |  |  |  |  |  |
|                                                                                           |                                                         |                      |                    |                                                                                                        |                                                                         |                                         |                     |                     | Team Ro                     |  |  |  |  |  |
|                                                                                           | Bareback                                                | Saddle Bronc         | Bull Riding        |                                                                                                        | Barrels                                                                 |                                         | Tie Down Roping     | Steer Wrestling     | Entry Fee: \$2!<br>Position |  |  |  |  |  |
| Member #: Name                                                                            | teo 0                                                   |                      | Entry Fee: \$80.00 | Ranch Bronc Riding<br>Entry Fee: \$80.00                                                               | Entry Fee: \$100.00                                                     | Ladies Breakaway<br>Entry Fee: \$100.00 | Entry Fee: \$100.00 | Entry Fee: \$100.00 | Header ~                    |  |  |  |  |  |
|                                                                                           |                                                         |                      |                    | Entry rec. \$50.00                                                                                     |                                                                         | chily rec. \$100.00                     |                     |                     | Partner<br>with             |  |  |  |  |  |
|                                                                                           |                                                         |                      |                    |                                                                                                        |                                                                         |                                         |                     |                     | Position                    |  |  |  |  |  |
|                                                                                           |                                                         |                      |                    |                                                                                                        |                                                                         |                                         |                     |                     | Heeler ~                    |  |  |  |  |  |
|                                                                                           |                                                         |                      |                    |                                                                                                        |                                                                         |                                         |                     |                     | Team Ro<br>Entry Fee: \$2   |  |  |  |  |  |
|                                                                                           | Bareback                                                | Saddle Bronc         | Bull Riding        | Ranch Bronc Riding                                                                                     | Barrels                                                                 | Ladies Breakaway                        | Tie Down Roping     | Steer Wrestling     |                             |  |  |  |  |  |
| Member #: Name                                                                            | Entry Fee: \$80.0                                       | D Entry Fee: \$80.00 | Entry Fee: \$80.00 | Entry Fee: \$80.00                                                                                     | Entry Fee: \$100.00                                                     | Entry Fee: \$100.00                     | Entry Fee: \$100.00 | Entry Fee: \$100.00 | Header ~                    |  |  |  |  |  |
|                                                                                           |                                                         |                      |                    |                                                                                                        |                                                                         |                                         |                     |                     | Partner<br>with             |  |  |  |  |  |
|                                                                                           |                                                         |                      |                    |                                                                                                        |                                                                         |                                         |                     |                     | Position<br>Heeler          |  |  |  |  |  |
|                                                                                           |                                                         |                      |                    |                                                                                                        |                                                                         |                                         |                     |                     |                             |  |  |  |  |  |
|                                                                                           |                                                         |                      |                    | Fee                                                                                                    | 25                                                                      |                                         |                     |                     |                             |  |  |  |  |  |
|                                                                                           |                                                         |                      |                    |                                                                                                        |                                                                         |                                         |                     |                     |                             |  |  |  |  |  |
| Fee<br>CE FEE                                                                             | Avail         Re           732         1                |                      | Total<br>\$0.00    |                                                                                                        |                                                                         |                                         |                     |                     |                             |  |  |  |  |  |
| LL I LL                                                                                   |                                                         | otal: \$0.00         | \$0.00             |                                                                                                        |                                                                         |                                         |                     |                     |                             |  |  |  |  |  |
|                                                                                           |                                                         |                      |                    |                                                                                                        |                                                                         |                                         |                     |                     |                             |  |  |  |  |  |
|                                                                                           |                                                         |                      |                    |                                                                                                        | ale                                                                     |                                         |                     |                     |                             |  |  |  |  |  |
|                                                                                           |                                                         |                      | Entries            | Tot                                                                                                    | \$0.00                                                                  |                                         |                     |                     |                             |  |  |  |  |  |
|                                                                                           |                                                         |                      | Other              |                                                                                                        | \$0.00                                                                  |                                         |                     |                     |                             |  |  |  |  |  |
|                                                                                           |                                                         |                      |                    | Total:                                                                                                 | \$0.00                                                                  |                                         |                     |                     |                             |  |  |  |  |  |
|                                                                                           |                                                         |                      |                    | Calculate T                                                                                            |                                                                         |                                         |                     |                     |                             |  |  |  |  |  |
|                                                                                           |                                                         |                      |                    |                                                                                                        |                                                                         |                                         |                     |                     |                             |  |  |  |  |  |
|                                                                                           |                                                         |                      |                    |                                                                                                        |                                                                         |                                         |                     |                     |                             |  |  |  |  |  |
|                                                                                           |                                                         |                      |                    |                                                                                                        |                                                                         |                                         |                     |                     |                             |  |  |  |  |  |
|                                                                                           |                                                         |                      |                    |                                                                                                        |                                                                         |                                         |                     |                     |                             |  |  |  |  |  |
|                                                                                           |                                                         |                      | Ву                 | checking this box, you agree                                                                           | to the above terms a                                                    | nd conditions.                          |                     |                     |                             |  |  |  |  |  |
|                                                                                           |                                                         |                      |                    |                                                                                                        |                                                                         |                                         |                     |                     |                             |  |  |  |  |  |