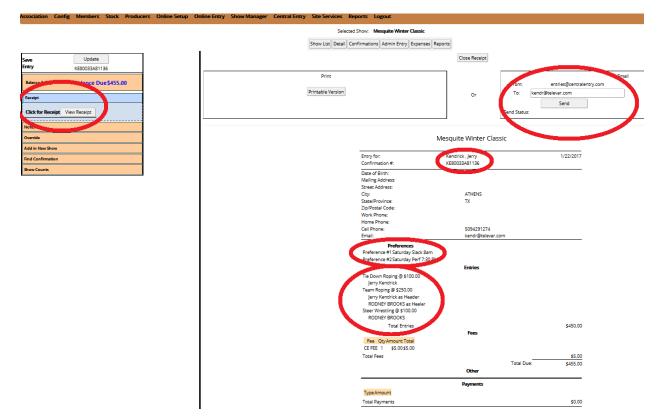

#### Contestant - ONLINE ENTRY FORM for Buddy Group Rodeo Entry

|                                                                                           |                                                         | All Co               | ontestants MUST H  | esquite Wi<br>lave/Purchase a 2017 UP<br>UPRA / UPSU (United Pi<br>S/C: Champiou<br>Entries<br>Entries | RA Membership Car<br>rofessional Stand L<br>n Rodeo Co.<br><b>Open:</b> | d to compete at this rode               | 20.                 |                     |                             |  |  |  |  |  |
|-------------------------------------------------------------------------------------------|---------------------------------------------------------|----------------------|--------------------|--------------------------------------------------------------------------------------------------------|-------------------------------------------------------------------------|-----------------------------------------|---------------------|---------------------|-----------------------------|--|--|--|--|--|
|                                                                                           |                                                         |                      |                    | Entry #: 903                                                                                           |                                                                         |                                         |                     |                     |                             |  |  |  |  |  |
|                                                                                           | u have a CURRI                                          | ENT MEMBER from      |                    |                                                                                                        |                                                                         |                                         |                     |                     | events.                     |  |  |  |  |  |
|                                                                                           |                                                         |                      | Looku              |                                                                                                        |                                                                         |                                         |                     |                     |                             |  |  |  |  |  |
|                                                                                           | -                                                       |                      | -                  |                                                                                                        |                                                                         |                                         |                     |                     |                             |  |  |  |  |  |
|                                                                                           |                                                         |                      |                    |                                                                                                        |                                                                         |                                         |                     |                     |                             |  |  |  |  |  |
|                                                                                           |                                                         |                      |                    |                                                                                                        |                                                                         |                                         |                     |                     |                             |  |  |  |  |  |
|                                                                                           |                                                         |                      |                    |                                                                                                        |                                                                         |                                         |                     |                     |                             |  |  |  |  |  |
|                                                                                           |                                                         | CA - Alberta         | _                  | ~                                                                                                      |                                                                         |                                         |                     |                     |                             |  |  |  |  |  |
|                                                                                           | -                                                       |                      | _                  |                                                                                                        |                                                                         |                                         |                     |                     |                             |  |  |  |  |  |
|                                                                                           | -                                                       |                      | -                  |                                                                                                        |                                                                         |                                         |                     |                     |                             |  |  |  |  |  |
|                                                                                           |                                                         |                      |                    |                                                                                                        |                                                                         |                                         |                     |                     |                             |  |  |  |  |  |
| Buddy Group           Buddy Group Member Search - Membership #         Add to Buddy Group |                                                         |                      |                    |                                                                                                        |                                                                         |                                         |                     |                     |                             |  |  |  |  |  |
| Pref 1: Friday Slack 7:30 V Pref 2: Friday Slack 7:30 V                                   |                                                         |                      |                    |                                                                                                        |                                                                         |                                         |                     |                     |                             |  |  |  |  |  |
|                                                                                           | Pref 1: Friday Slack 7:30 v Pref 2: Friday Slack 7:30 v |                      |                    |                                                                                                        |                                                                         |                                         |                     |                     |                             |  |  |  |  |  |
|                                                                                           |                                                         |                      |                    |                                                                                                        |                                                                         |                                         |                     |                     |                             |  |  |  |  |  |
|                                                                                           |                                                         |                      |                    | formances/slack yo<br>filled the slack optio                                                           |                                                                         |                                         |                     |                     |                             |  |  |  |  |  |
|                                                                                           |                                                         |                      |                    |                                                                                                        |                                                                         |                                         |                     |                     | Team Ro                     |  |  |  |  |  |
|                                                                                           | Bareback                                                | Saddle Bronc         | Bull Riding        |                                                                                                        | Barrels                                                                 |                                         | Tie Down Roping     | Steer Wrestling     | Entry Fee: \$2<br>Position  |  |  |  |  |  |
| Member #: Name                                                                            | E                                                       |                      | Entry Fee: \$80.00 | Ranch Bronc Riding<br>Entry Fee: \$80.00                                                               | Entry Fee: \$100.00                                                     | Ladies Breakaway<br>Entry Fee: \$100.00 | Entry Fee: \$100.00 | Entry Fee: \$100.00 | Header ~                    |  |  |  |  |  |
| Member #. Hum                                                                             |                                                         |                      |                    | Entry ree. \$80.00                                                                                     |                                                                         | Entry ree. \$100.00                     |                     |                     | Partner                     |  |  |  |  |  |
|                                                                                           |                                                         |                      |                    |                                                                                                        |                                                                         |                                         |                     |                     | with<br>Position            |  |  |  |  |  |
|                                                                                           |                                                         |                      |                    |                                                                                                        |                                                                         |                                         |                     |                     | Heeler                      |  |  |  |  |  |
|                                                                                           |                                                         |                      |                    |                                                                                                        |                                                                         |                                         |                     |                     | Team Ro                     |  |  |  |  |  |
|                                                                                           | Bareback                                                | Saddle Bronc         | Bull Riding        |                                                                                                        | Barrels                                                                 |                                         | Tie Down Roping     | Steer Wrestling     | Entry Fee: \$2!<br>Position |  |  |  |  |  |
| Member #: Name                                                                            | teo 0                                                   |                      | Entry Fee: \$80.00 | Ranch Bronc Riding<br>Entry Fee: \$80.00                                                               | Entry Fee: \$100.00                                                     | Ladies Breakaway<br>Entry Fee: \$100.00 | Entry Fee: \$100.00 | Entry Fee: \$100.00 | Header ~                    |  |  |  |  |  |
|                                                                                           |                                                         |                      |                    | Entry rec. \$50.00                                                                                     |                                                                         | chily rec. \$100.00                     |                     |                     | Partner<br>with             |  |  |  |  |  |
|                                                                                           |                                                         |                      |                    |                                                                                                        |                                                                         |                                         |                     |                     | Position                    |  |  |  |  |  |
|                                                                                           |                                                         |                      |                    |                                                                                                        |                                                                         |                                         |                     |                     | Heeler ~                    |  |  |  |  |  |
|                                                                                           |                                                         |                      |                    |                                                                                                        |                                                                         |                                         |                     |                     | Team Ro<br>Entry Fee: \$2   |  |  |  |  |  |
|                                                                                           | Bareback                                                | Saddle Bronc         | Bull Riding        | Ranch Bronc Riding                                                                                     | Barrels                                                                 | Ladies Breakaway                        | Tie Down Roping     | Steer Wrestling     |                             |  |  |  |  |  |
| Member #: Name                                                                            | Entry Fee: \$80.0                                       | D Entry Fee: \$80.00 | Entry Fee: \$80.00 | Entry Fee: \$80.00                                                                                     | Entry Fee: \$100.00                                                     | Entry Fee: \$100.00                     | Entry Fee: \$100.00 | Entry Fee: \$100.00 | Header ~                    |  |  |  |  |  |
|                                                                                           |                                                         |                      |                    |                                                                                                        |                                                                         |                                         |                     |                     | Partner<br>with             |  |  |  |  |  |
|                                                                                           |                                                         |                      |                    |                                                                                                        |                                                                         |                                         |                     |                     | Position<br>Heeler          |  |  |  |  |  |
|                                                                                           |                                                         |                      |                    |                                                                                                        |                                                                         |                                         |                     |                     |                             |  |  |  |  |  |
|                                                                                           |                                                         |                      |                    | Fee                                                                                                    | 25                                                                      |                                         |                     |                     |                             |  |  |  |  |  |
|                                                                                           |                                                         |                      |                    |                                                                                                        |                                                                         |                                         |                     |                     |                             |  |  |  |  |  |
| Fee<br>CE FEE                                                                             | Avail         Re           732         1                |                      | Total<br>\$0.00    |                                                                                                        |                                                                         |                                         |                     |                     |                             |  |  |  |  |  |
| LL I LL                                                                                   |                                                         | otal: \$0.00         | \$0.00             |                                                                                                        |                                                                         |                                         |                     |                     |                             |  |  |  |  |  |
|                                                                                           |                                                         |                      |                    |                                                                                                        |                                                                         |                                         |                     |                     |                             |  |  |  |  |  |
|                                                                                           |                                                         |                      |                    |                                                                                                        | ale                                                                     |                                         |                     |                     |                             |  |  |  |  |  |
|                                                                                           |                                                         |                      | Entries            | Tot                                                                                                    | \$0.00                                                                  |                                         |                     |                     |                             |  |  |  |  |  |
|                                                                                           |                                                         |                      | Other              |                                                                                                        | \$0.00                                                                  |                                         |                     |                     |                             |  |  |  |  |  |
|                                                                                           |                                                         |                      |                    | Total:                                                                                                 | \$0.00                                                                  |                                         |                     |                     |                             |  |  |  |  |  |
|                                                                                           |                                                         |                      |                    | Calculate T                                                                                            |                                                                         |                                         |                     |                     |                             |  |  |  |  |  |
|                                                                                           |                                                         |                      |                    |                                                                                                        |                                                                         |                                         |                     |                     |                             |  |  |  |  |  |
|                                                                                           |                                                         |                      |                    |                                                                                                        |                                                                         |                                         |                     |                     |                             |  |  |  |  |  |
|                                                                                           |                                                         |                      |                    |                                                                                                        |                                                                         |                                         |                     |                     |                             |  |  |  |  |  |
|                                                                                           |                                                         |                      |                    |                                                                                                        |                                                                         |                                         |                     |                     |                             |  |  |  |  |  |
|                                                                                           |                                                         |                      | Ву                 | checking this box, you agree                                                                           | to the above terms a                                                    | nd conditions.                          |                     |                     |                             |  |  |  |  |  |
|                                                                                           |                                                         |                      |                    |                                                                                                        |                                                                         |                                         |                     |                     |                             |  |  |  |  |  |