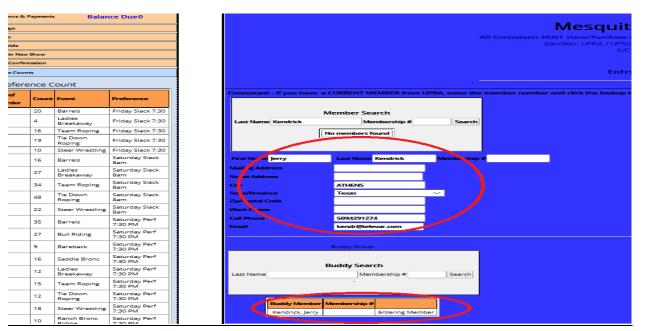

#### Contestant - ONLINE ENTRY FORM for Buddy Group Rodeo Entry

|                                                                                           |                                                         | All Co               | ontestants MUST H  | esquite Wi<br>lave/Purchase a 2017 UP<br>UPRA / UPSU (United Pi<br>S/C: Champiou<br>Entries<br>Entries | RA Membership Car<br>rofessional Stand L<br>n Rodeo Co.<br><b>Open:</b> | d to compete at this rode               | 20.                 |                     |                             |  |  |  |  |  |
|-------------------------------------------------------------------------------------------|---------------------------------------------------------|----------------------|--------------------|--------------------------------------------------------------------------------------------------------|-------------------------------------------------------------------------|-----------------------------------------|---------------------|---------------------|-----------------------------|--|--|--|--|--|
|                                                                                           |                                                         |                      |                    | Entry #: 903                                                                                           |                                                                         |                                         |                     |                     |                             |  |  |  |  |  |
|                                                                                           | u have a CURRI                                          | ENT MEMBER from      |                    |                                                                                                        |                                                                         |                                         |                     |                     | events.                     |  |  |  |  |  |
|                                                                                           |                                                         |                      | Looku              |                                                                                                        |                                                                         |                                         |                     |                     |                             |  |  |  |  |  |
|                                                                                           | -                                                       |                      | -                  |                                                                                                        |                                                                         |                                         |                     |                     |                             |  |  |  |  |  |
|                                                                                           |                                                         |                      |                    |                                                                                                        |                                                                         |                                         |                     |                     |                             |  |  |  |  |  |
|                                                                                           |                                                         |                      |                    |                                                                                                        |                                                                         |                                         |                     |                     |                             |  |  |  |  |  |
|                                                                                           |                                                         |                      |                    |                                                                                                        |                                                                         |                                         |                     |                     |                             |  |  |  |  |  |
|                                                                                           |                                                         | CA - Alberta         | _                  | ~                                                                                                      |                                                                         |                                         |                     |                     |                             |  |  |  |  |  |
|                                                                                           | -                                                       |                      | _                  |                                                                                                        |                                                                         |                                         |                     |                     |                             |  |  |  |  |  |
|                                                                                           | -                                                       |                      | -                  |                                                                                                        |                                                                         |                                         |                     |                     |                             |  |  |  |  |  |
|                                                                                           |                                                         |                      |                    |                                                                                                        |                                                                         |                                         |                     |                     |                             |  |  |  |  |  |
| Buddy Group           Buddy Group Member Search - Membership #         Add to Buddy Group |                                                         |                      |                    |                                                                                                        |                                                                         |                                         |                     |                     |                             |  |  |  |  |  |
| Pref 1: Friday Slack 7:30 V Pref 2: Friday Slack 7:30 V                                   |                                                         |                      |                    |                                                                                                        |                                                                         |                                         |                     |                     |                             |  |  |  |  |  |
|                                                                                           | Pref 1: Friday Slack 7:30 v Pref 2: Friday Slack 7:30 v |                      |                    |                                                                                                        |                                                                         |                                         |                     |                     |                             |  |  |  |  |  |
|                                                                                           |                                                         |                      |                    |                                                                                                        |                                                                         |                                         |                     |                     |                             |  |  |  |  |  |
|                                                                                           |                                                         |                      |                    | formances/slack yo<br>filled the slack optio                                                           |                                                                         |                                         |                     |                     |                             |  |  |  |  |  |
|                                                                                           |                                                         |                      |                    |                                                                                                        |                                                                         |                                         |                     |                     | Team Ro                     |  |  |  |  |  |
|                                                                                           | Bareback                                                | Saddle Bronc         | Bull Riding        |                                                                                                        | Barrels                                                                 |                                         | Tie Down Roping     | Steer Wrestling     | Entry Fee: \$2<br>Position  |  |  |  |  |  |
| Member #: Name                                                                            | E                                                       |                      | Entry Fee: \$80.00 | Ranch Bronc Riding<br>Entry Fee: \$80.00                                                               | Entry Fee: \$100.00                                                     | Ladies Breakaway<br>Entry Fee: \$100.00 | Entry Fee: \$100.00 | Entry Fee: \$100.00 | Header ~                    |  |  |  |  |  |
| Member #. Hum                                                                             |                                                         |                      |                    | Entry ree. \$80.00                                                                                     |                                                                         | Entry ree. \$100.00                     |                     |                     | Partner                     |  |  |  |  |  |
|                                                                                           |                                                         |                      |                    |                                                                                                        |                                                                         |                                         |                     |                     | with<br>Position            |  |  |  |  |  |
|                                                                                           |                                                         |                      |                    |                                                                                                        |                                                                         |                                         |                     |                     | Heeler                      |  |  |  |  |  |
|                                                                                           |                                                         |                      |                    |                                                                                                        |                                                                         |                                         |                     |                     | Team Ro                     |  |  |  |  |  |
|                                                                                           | Bareback                                                | Saddle Bronc         | Bull Riding        |                                                                                                        | Barrels                                                                 |                                         | Tie Down Roping     | Steer Wrestling     | Entry Fee: \$2!<br>Position |  |  |  |  |  |
| Member #: Name                                                                            | teo 0                                                   |                      | Entry Fee: \$80.00 | Ranch Bronc Riding<br>Entry Fee: \$80.00                                                               | Entry Fee: \$100.00                                                     | Ladies Breakaway<br>Entry Fee: \$100.00 | Entry Fee: \$100.00 | Entry Fee: \$100.00 | Header ~                    |  |  |  |  |  |
|                                                                                           |                                                         |                      |                    | Entry rec. \$50.00                                                                                     |                                                                         | chily rec. \$100.00                     |                     |                     | Partner<br>with             |  |  |  |  |  |
|                                                                                           |                                                         |                      |                    |                                                                                                        |                                                                         |                                         |                     |                     | Position                    |  |  |  |  |  |
|                                                                                           |                                                         |                      |                    |                                                                                                        |                                                                         |                                         |                     |                     | Heeler ~                    |  |  |  |  |  |
|                                                                                           |                                                         |                      |                    |                                                                                                        |                                                                         |                                         |                     |                     | Team Ro<br>Entry Fee: \$2   |  |  |  |  |  |
|                                                                                           | Bareback                                                | Saddle Bronc         | Bull Riding        | Ranch Bronc Riding                                                                                     | Barrels                                                                 | Ladies Breakaway                        | Tie Down Roping     | Steer Wrestling     |                             |  |  |  |  |  |
| Member #: Name                                                                            | Entry Fee: \$80.0                                       | D Entry Fee: \$80.00 | Entry Fee: \$80.00 | Entry Fee: \$80.00                                                                                     | Entry Fee: \$100.00                                                     | Entry Fee: \$100.00                     | Entry Fee: \$100.00 | Entry Fee: \$100.00 | Header ~                    |  |  |  |  |  |
|                                                                                           |                                                         |                      |                    |                                                                                                        |                                                                         |                                         |                     |                     | Partner<br>with             |  |  |  |  |  |
|                                                                                           |                                                         |                      |                    |                                                                                                        |                                                                         |                                         |                     |                     | Position<br>Heeler          |  |  |  |  |  |
|                                                                                           |                                                         |                      |                    |                                                                                                        |                                                                         |                                         |                     |                     |                             |  |  |  |  |  |
|                                                                                           |                                                         |                      |                    | Fee                                                                                                    | 25                                                                      |                                         |                     |                     |                             |  |  |  |  |  |
|                                                                                           |                                                         |                      |                    |                                                                                                        |                                                                         |                                         |                     |                     |                             |  |  |  |  |  |
| Fee<br>CE FEE                                                                             | Avail         Re           732         1                |                      | Total<br>\$0.00    |                                                                                                        |                                                                         |                                         |                     |                     |                             |  |  |  |  |  |
| LL I LL                                                                                   |                                                         | otal: \$0.00         | \$0.00             |                                                                                                        |                                                                         |                                         |                     |                     |                             |  |  |  |  |  |
|                                                                                           |                                                         |                      |                    |                                                                                                        |                                                                         |                                         |                     |                     |                             |  |  |  |  |  |
|                                                                                           |                                                         |                      |                    |                                                                                                        | ale                                                                     |                                         |                     |                     |                             |  |  |  |  |  |
|                                                                                           |                                                         |                      | Entries            | Tot                                                                                                    | \$0.00                                                                  |                                         |                     |                     |                             |  |  |  |  |  |
|                                                                                           |                                                         |                      | Other              |                                                                                                        | \$0.00                                                                  |                                         |                     |                     |                             |  |  |  |  |  |
|                                                                                           |                                                         |                      |                    | Total:                                                                                                 | \$0.00                                                                  |                                         |                     |                     |                             |  |  |  |  |  |
|                                                                                           |                                                         |                      |                    | Calculate T                                                                                            |                                                                         |                                         |                     |                     |                             |  |  |  |  |  |
|                                                                                           |                                                         |                      |                    |                                                                                                        |                                                                         |                                         |                     |                     |                             |  |  |  |  |  |
|                                                                                           |                                                         |                      |                    |                                                                                                        |                                                                         |                                         |                     |                     |                             |  |  |  |  |  |
|                                                                                           |                                                         |                      |                    |                                                                                                        |                                                                         |                                         |                     |                     |                             |  |  |  |  |  |
|                                                                                           |                                                         |                      |                    |                                                                                                        |                                                                         |                                         |                     |                     |                             |  |  |  |  |  |
|                                                                                           |                                                         |                      | Ву                 | checking this box, you agree                                                                           | to the above terms a                                                    | nd conditions.                          |                     |                     |                             |  |  |  |  |  |
|                                                                                           |                                                         |                      |                    |                                                                                                        |                                                                         |                                         |                     |                     |                             |  |  |  |  |  |