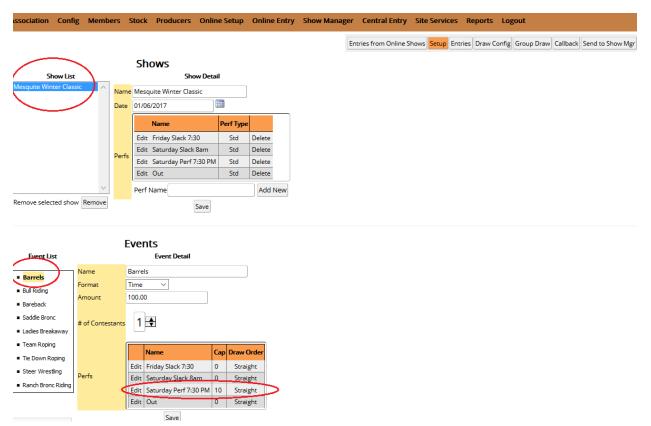

#### **Events Set-up**

Setup your events, fees, available Perfs, and other general selections for the rodeo here.

NOTE the tabs in the upper left of the screen- This where you will control if the rodeo will be a single contestant entry or a multiple contestant buddy group rodeo.